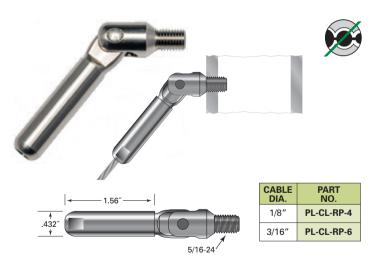

## Push-Lock® Threaded Clevis

New for 2016 – the Push-Lock® Threaded Clevis is an exposed, swageless, face-of-the-post-mounted fitting that is suitable for level or pitched runs, and is available for 1/8" and 3/16" diameter 1x19 stainless steel cable. It is a more compact design than our Push-Lock® Threaded Eye.

The Push-Lock® Threaded Clevis can be used with any tensioning fitting on the opposite end of the run. This fitting is installed into a pre-drilled and tapped hole in the end post. The cable attaches to the body via our Push-Lock® locking wedge system which requires no special tools.

While this fitting can be used on pitched or level runs, it is most appropriate for pitched runs because the body of the fitting pivots at the clevis.